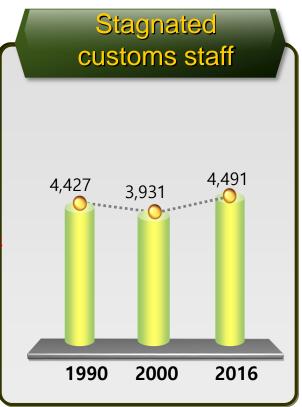

#### 1. Customs automation







#### 1. Customs automation



#### 1. Customs automation









#### **Customs verification regime**



10 digit HS Code – 5,720 items from total of 12,232
(47% of overall goods)

| 구분    | ENV.  | F&D   | QUAR. | COMM.<br>IND. | OTHERS | TOTAL | De-Dup. |
|-------|-------|-------|-------|---------------|--------|-------|---------|
| EXP.  | 946   | 100   | 81    |               | 262    | 1,389 | 1,195   |
| IMP.  | 1,272 | 3,382 | 1,317 | 412           | 779    | 7,162 | 4,525   |
| TOTAL | 2,218 | 3,482 | 1,398 | 412           | 1,041  | 8,551 | 5,720   |

<sup>\*</sup> Reduce duplicates: 194 for export, 2,637 for export, total 2,831

- Legal requirement of all trade transaction
- One-time electronic submission through one system



Aug. 2003

Selecting 'Innovation Project of Import