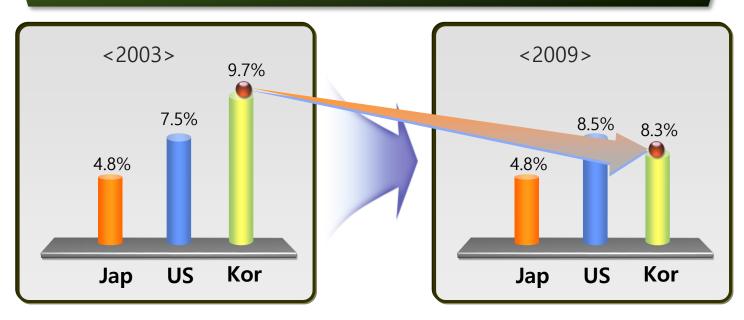

### Single Window launched with use rate 4.5%

|                  | Agency                   | Volume  | SW dec. | Use rate |
|------------------|--------------------------|---------|---------|----------|
| Gov't            | Food & drug security     | 190,570 | 2       | 0.0%     |
|                  | Plant quarantine         | 119,846 | 154     | 01.%     |
|                  | Fisheries quality        | 83,610  | 19,050  | 22.8%    |
|                  | Vet quarantine           | 67,005  | 44      | 0.1%     |
| Public<br>Assoc. | Pharma. trade assoc.     | 58,344  | 284     | 0.5%     |
|                  | Medical dev. ind. assoc. | 39,548  | 3,523   | 8.9%     |
|                  | Animal drug assoc.       | 6,262   | 1,176   | 18.8%    |
|                  | Dental assoc.            | 2,026   | 87      | 4.3%     |