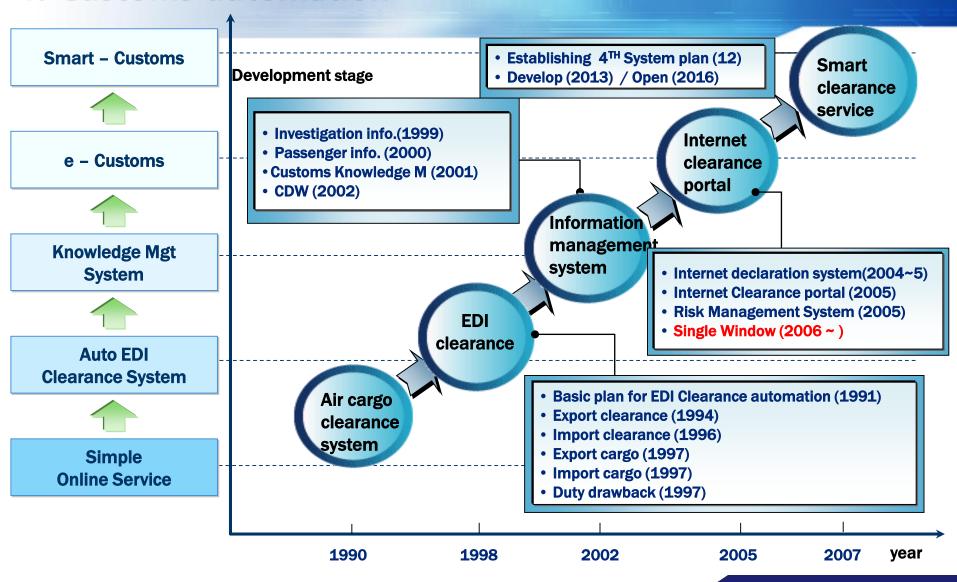

#### 1. Customs automation







#### 1. Customs automation



#### 1. Customs automation









#### **Customs verification regime**



10 digit HS Code – 5,720 items from total of 12,232
(47% of overall goods)

| 구분    | ENV.  | F&D   | QUAR. | COMM.<br>IND. | OTHERS | TOTAL | De-Dup. |
|-------|-------|-------|-------|---------------|--------|-------|---------|
| EXP.  | 946   | 100   | 81    |               | 262    | 1,389 | 1,195   |
| IMP.  | 1,272 | 3,382 | 1,317 | 412           | 779    | 7,162 | 4,525   |
| TOTAL | 2,218 | 3,482 | 1,398 | 412           | 1,041  | 8,551 | 5,720   |

<sup>\*</sup> Reduce duplicates: 194 for export, 2,637 for export, total 2,831

- Legal requirement of all trade transaction
- One-time electronic submission through one system



Aug. 2003

Selecting 'Innovation Project of Import/Export Logistics Information