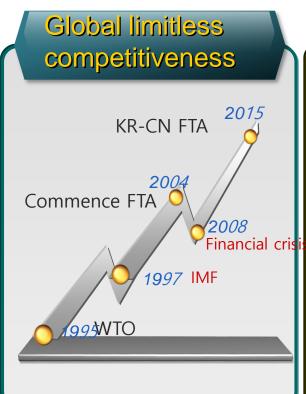

#### 1. Customs automation







#### 1. Customs automation



#### 1. Customs automation









#### **Customs verification regime**



10 digit HS Code – 5,720 items from total of 12,232
(47% of overall goods)

| 구분    | ENV.  | F&D   | QUAR. | COMM.<br>IND. | OTHERS | TOTAL | De-Dup. |
|-------|-------|-------|-------|---------------|--------|-------|---------|
| EXP.  | 946   | 100   | 81    |               | 262    | 1,389 | 1,195   |
| IMP.  | 1,272 | 3,382 | 1,317 | 412           | 779    | 7,162 | 4,525   |
| TOTAL | 2,218 | 3,482 | 1,398 | 412           | 1,041  | 8,551 | 5,720   |

<sup>\*</sup> Reduce duplicates: 194 for export, 2,637 for export, total 2,831

- Legal requirement of all trade transaction
- One-time electronic submission through one system



Aug. 2003

Selecting 'Innovation Project of Impo