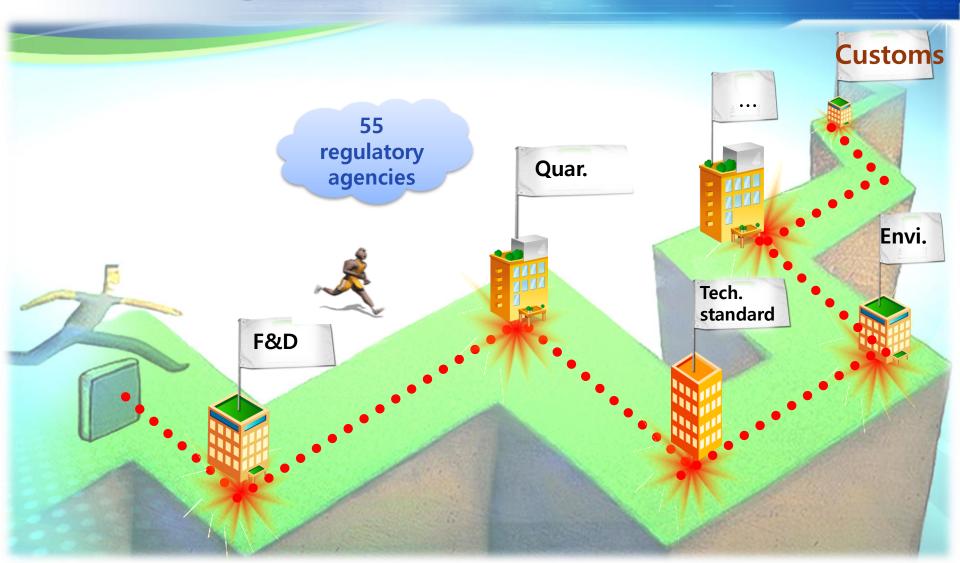

#### **Customs verification regime**

10 digit HS Code – 5,720 items from total of 12,232
(47% of overall goods)

| 구분    | ENV.  | F&D   | QUAR. | COMM.<br>IND. | OTHERS | TOTAL | De-Dup. |
|-------|-------|-------|-------|---------------|--------|-------|---------|
| EXP.  | 946   | 100   | 81    |               | 262    | 1,389 | 1,195   |
| IMP.  | 1,272 | 3,382 | 1,317 | 412           | 779    | 7,162 | 4,525   |
| TOTAL | 2,218 | 3,482 | 1,398 | 412           | 1,041  | 8,551 | 5,720   |