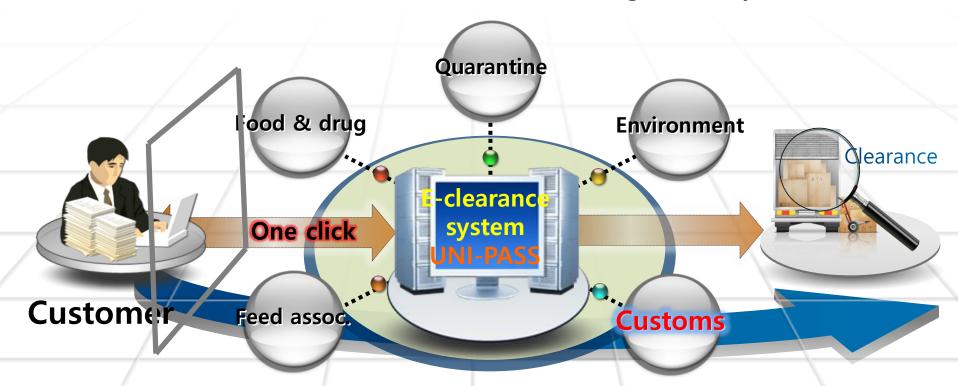

Reviewing and improving regulations such as the Customs Act

Mar. 2006

Developing a computerized system for single-window operations Opening the single window system at the eight agencies

Jul. 2008

Highly Upgrading & Innovation of Single Window

And Expanding Single Window(15 OGAs)

Dec. 2016

Single Window (40 OGAs)