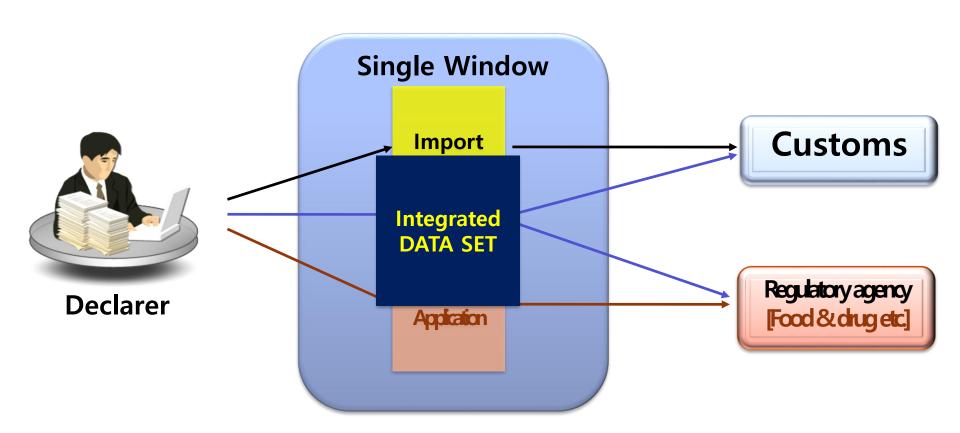

1                 |  |

## 4. Implementation effects

#### Reduction of company logistic cost vs. sales



|                                 | '04      | ′06      | ′09      | , <b>'12</b> |
|---------------------------------|----------|----------|----------|--------------|
| Reduce logistic processing time | 9.6 days | 4.5 days | 3.2 days | ✓ 2 days     |
| Reduce logistic cost            | -        | \$1.2m   | \$34.5m  | \$178.2m     |

#### 5. Success factor

# Support and interest from highest authority

- Monthly evaluate use rate by agencies
- Analyze inactivity and search activation plan

# Establish OGA TFT for working level

- Improve regime such as standardization, dialogue
- Common participation during design; increase system satisfaction

## 6. Future implementation strategy



## 6. Future implementation strategy



- Save uncovered cases by OGA to the customs system to target/inspect illegal goods
- Efficient uncovering of goods through joint inspection with OGA during clearance stage