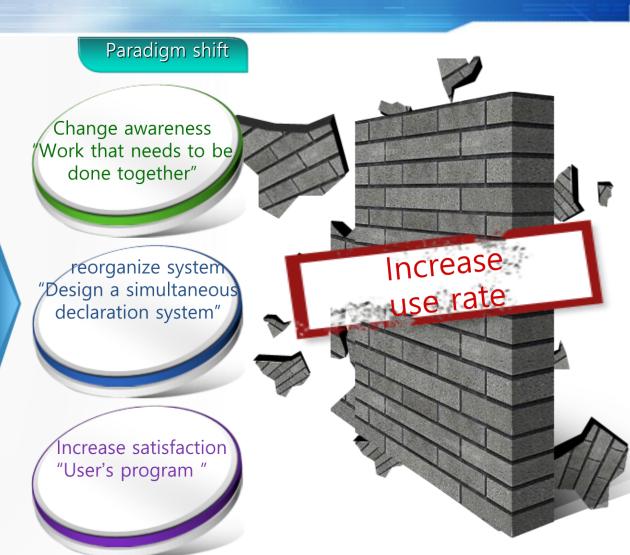

### 3. Overcoming barriers

Barriers

Reject unification of OGA window

Unable to simultaneously declare at both sides

Low system satisfaction

# Support and interest from highest authority

- Monthly evaluate use rate by agencies
- Analyze inactivity and search activation plan

# Establish OGA TFT for working level

- Improve regime such as standardization, dialogue
- Common participation during design; increase system satisfaction