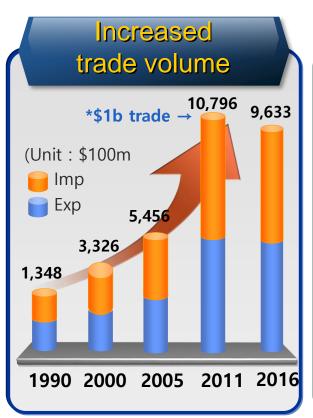

#### 1. Customs automation







#### 1. Customs automation



#### 1. Customs automation









#### **Customs verification regime**



10 digit HS Code – 5,720 items from total of 12,232
(47% of overall goods)

| 구분    | ENV.  | F&D   | QUAR. | COMM.<br>IND. | OTHERS | TOTAL | De-Dup. |
|-------|-------|-------|-------|---------------|--------|-------|---------|
| EXP.  | 946   | 100   | 81    |               | 262    | 1,389 | 1,195   |
| IMP.  | 1,272 | 3,382 | 1,317 | 412           | 779    | 7,162 | 4,525   |
| TOTAL | 2,218 | 3,482 | 1,398 | 412           | 1,041  | 8,551 | 5,720   |

<sup>\*</sup> Reduce duplicates: 194 for export, 2,637 for export, total 2,831

- Legal requirement of all trade transaction
- One-time electronic submission through one system



Aug. 2003

Selecting 'Innovation Project of Im