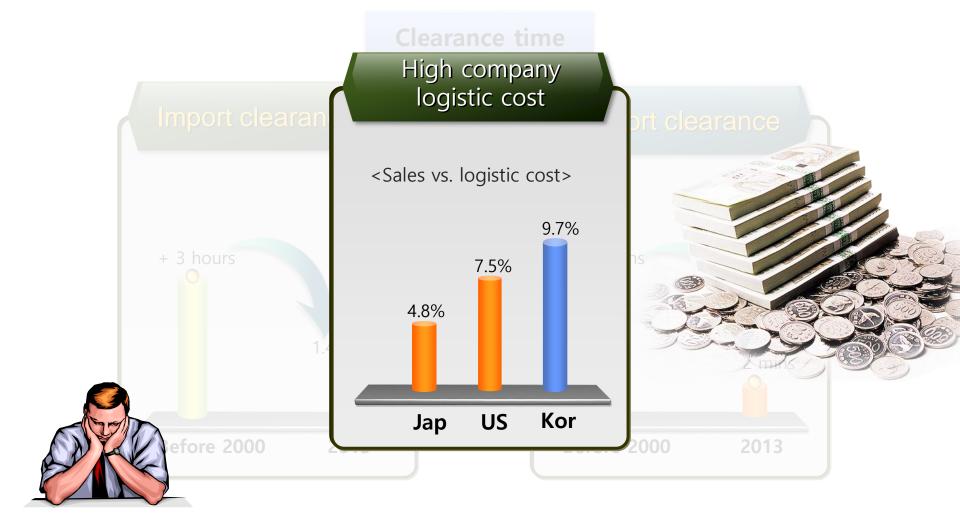

#### Reduction of company logistic cost vs. sales

|                                 | '04      | ′06      | ′09      | , <b>'12</b> |
|---------------------------------|----------|----------|----------|--------------|
| Reduce logistic processing time | 9.6 days | 4.5 days | 3.2 days | ✓ 2 days     |
| Reduce logistic cost            | -        | \$1.2m   | \$34.5m  | \$178.2m     |