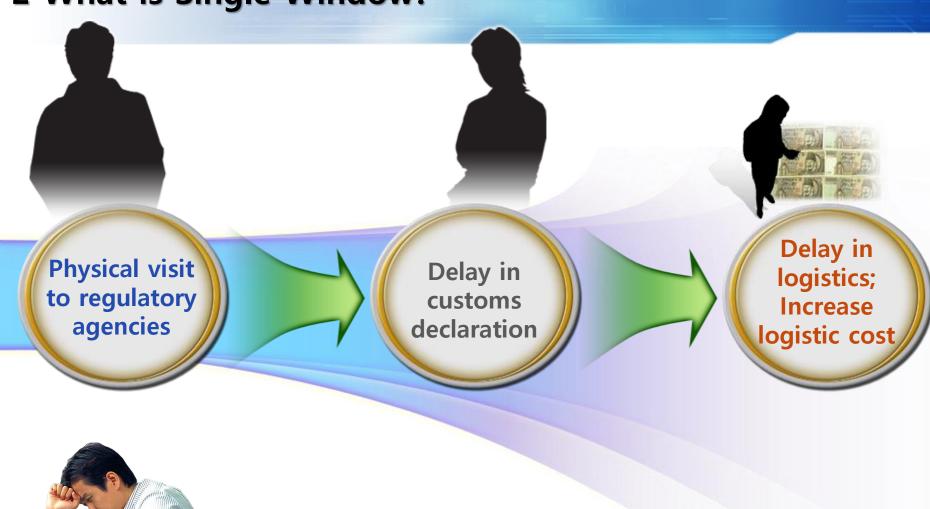

#### 1. Customs automation







#### 1. Customs automation



#### 1. Customs automation









#### **Customs verification regime**



10 digit HS Code – 5,720 items from total of 12,232
(47% of overall goods)

| 구분    | ENV.  | F&D   | QUAR. | COMM.<br>IND. | OTHERS | TOTAL | De-Dup. |
|-------|-------|-------|-------|---------------|--------|-------|---------|
| EXP.  | 946   | 100   | 81    |               | 262    | 1,389 | 1,195   |
| IMP.  | 1,272 | 3,382 | 1,317 | 412           | 779    | 7,162 | 4,525   |
| TOTAL | 2,218 | 3,482 | 1,398 | 412           | 1,041  | 8,551 | 5,720   |

<sup>\*</sup> Reduce duplicates: 194 for export, 2,637 for export, total 2,831

- Legal requirement of all trade transaction
- One-time electronic submission through one system



Aug. 2003

Selecting 'Innovation Project of Import/Export Logistics Information system' as 31st tasks of E-Governm