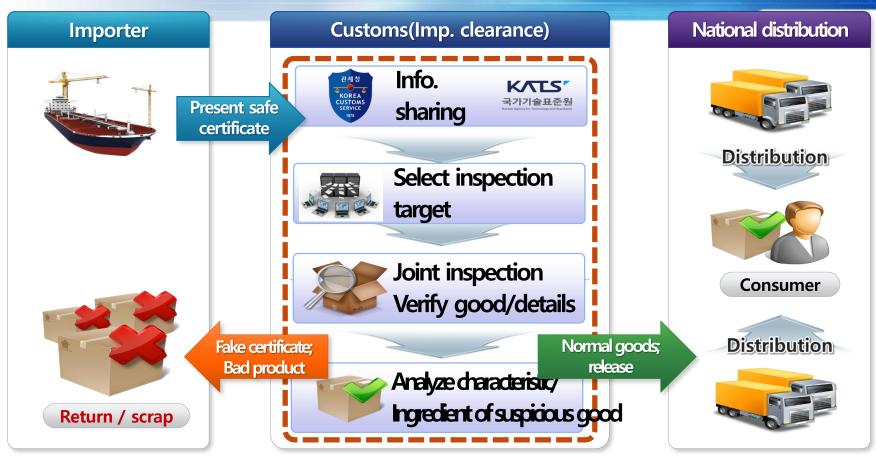

## 6. Future implementation strategy

- Save uncovered cases by OGA to the customs system to target/inspect illegal goods
- Efficient uncovering of goods through joint inspection with OGA during clearance stage